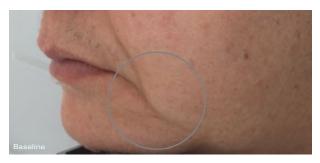

#### SAGGING

Firming Serum is clinically proven to improve the appearance of sagging skin.

showed significant improvement in both mid-face and jawline skin sagging by week 12

PROTOCOL: A 24-week independent third-party clinical study of 45 subjects to assess the efficacy potential of Firming Serum. Subjects represent females, ages 40–69, with Fitzpatrick skin types II-IV. Supported with the use of Gentle Cleanser and Sunscreen + Primer Broad-Spectrum SPF 30 during the study.