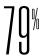

#### SAGGING

Firming Serum is clinically proven to improve the appearance of sagging skin.

showed significant improvement in both mid-face and jawline skin sagging by week 12

#### OF PARTICIPANTS