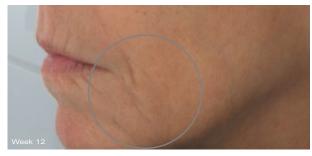

#### SAGGING

Firming Serum is clinically proven to improve the appearance of sagging skin.

showed significant improvement in both mid-face and jawline skin sagging by week 12

PROTOCOL: A 24-week independent third-party clinical study of 45 subjects to assess the efficacy potential of Firming Serum. Subjects represent females, ages 40–69, with Fitzpatrick skin types II-IV. Supported with the use of Gentle Cleanser and Sunscreen + Primer Broad-Spectrum SPF 30 during the study.