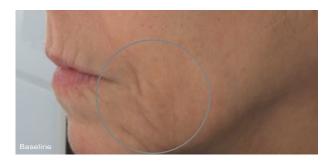

#### SAGGING

Firming Serum is clinically proven to improve the appearance of sagging skin.

showed significant improvement in both mid-face and jawline skin sagging by week 12

PROTOCOL: A 24-week independent third-party clinical study of 45 subjects to assess the efficacy potential of Firming Serum. Subjects represent females, ages 40–69, with Fitzpatrick skin types II-IV. Supported with the use of Gentle Cleanser and Sunscreen + Primer Broad-Spectrum SPF 30 during the study.