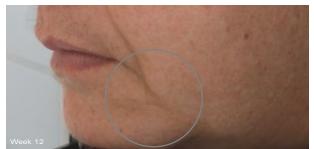

#### SAGGING

Firming Serum is clinically proven to improve the appearance of sagging skin.

showed significant improvement in both mid-face and jawline skin sagging by week 12

PROTOCOL: A 24-week independent third-party clinical study of 45 subjects to assess the efficacy potential of Firming Serum. Subjects represent females, ages 40–69, with Fitzpatrick skin types II-IV. Supported with the use of Gentle Cleanser and Sunscreen + Primer Broad-Spectrum SPF 30 during the study.