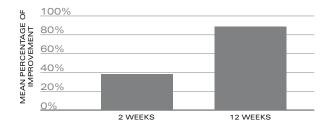

#### ELASTICITY

Firming Serum is clinically proven to visibly improve skin's elasticity.

elasticity improvement was measured