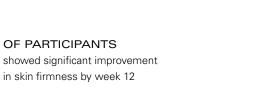

#### SAGGING

Firming Serum is clinically proven to improve the appearance of sagging skin.

showed significant improvement in both mid-face and jawline skin sagging by week 12